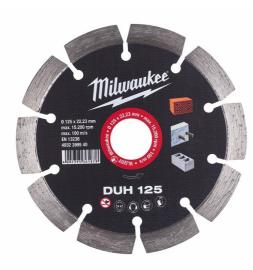

## DUH 125 mm - 1 pc | Diamond blades DUH

• A trade laser welded quality blade with exceptional performance in hard materials such as hard concrete, block paviors and masonry products.

| Aerated and<br>breeze concrete<br>blocks | Most suitable                                                                                                                                             |
|------------------------------------------|-----------------------------------------------------------------------------------------------------------------------------------------------------------|
| Article Number                           | 4932399540                                                                                                                                                |
| Artificial stone                         | Most suitable                                                                                                                                             |
| Artificial stone -<br>hard               | Most suitable                                                                                                                                             |
| Bore size (mm)                           | 22.23                                                                                                                                                     |
| Concrete tiles                           | Most suitable                                                                                                                                             |
| Contents                                 | A trade laser welded quality diamond blade with<br>exeptional performance in hard materials such as hard<br>concrete, block paviors and masonry products. |
| Cutting width<br>(mm)                    | 2.3                                                                                                                                                       |
| Disc diameter<br>(mm)                    | 125                                                                                                                                                       |
| Gonoral building                         |                                                                                                                                                           |