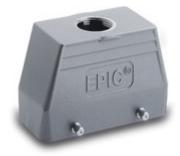

# **Product Information**

Page 1 of 2

EPIC® H-B 10 TG Valid: 27.02.2012

Housing design H-B. The industry standard.

### **Product Description**

The smallest housing with single and double lever. The right housing is available for every application

### **Product features**

- · Hood, low version
- · Bolts for double lever
- Straight cable entry
- Versions with / without neck