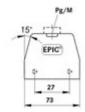

### **Article List**

| Part                                                             | Article       | М  | PG | Neck | Pieces |
|------------------------------------------------------------------|---------------|----|----|------|--------|
| number                                                           |               |    |    |      | / PU   |
| H-B housing: hood (straight cable entry, bolts for double lever) |               |    |    |      |        |
| 10040000                                                         | H-B 10 TG 16  |    | 16 | yes  | 10     |
| 10040100                                                         | H-B 10 TG 21  |    | 21 | yes  | 10     |
| 19040000                                                         | H-B 10 TG M20 | 20 |    |      | 10     |
| 19040100                                                         | H-B 10 TG M25 | 25 |    |      | 10     |