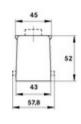

### **Article List**

| Part                                                             | Article       | М  | PG | Neck | Pieces |
|------------------------------------------------------------------|---------------|----|----|------|--------|
| number                                                           |               |    |    |      | / PU   |
| H-B housing: hood (straight cable entry, bolts for double lever) |               |    |    |      |        |
| 10040000                                                         | H-B 10 TG 16  |    | 16 | yes  | 10     |
| 10040100                                                         | H-B 10 TG 21  |    | 21 | yes  | 10     |
| 19040000                                                         | H-B 10 TG M20 | 20 |    |      | 10     |
| 19040100                                                         | H-B 10 TG M25 | 25 |    |      | 10     |