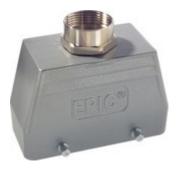

# **Product Information**

Page 1 of 2

EPIC® H-B 10 TG Valid: 27.02.2012

Housing design H-B. The industry standard.

### **Product Description**

The smallest housing with single and double lever. The right housing is available for every application

### **Product features**

- · Hood, low version
- · Bolts for double lever
- Straight cable entry
- Versions with / without neck