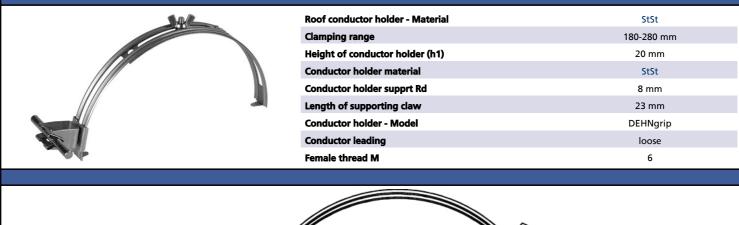

Roof Conductor Holder, adjustable to ridge and hip tiles

For fixing of air-termination conductors on the ridge, e.g. for tiled roofs

## Technical data to part no.: 206 109

Infinitely adjustable with DEHNgrip conductor holder, loose conductor leading, laterally adjustable (top centre to the bottom)