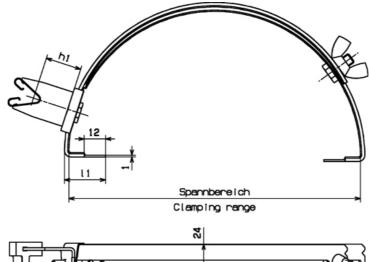

## **Ordering information**

| Part No. | Packing unit |
|----------|--------------|
| 206 109  | 25 pcs       |
| -        |              |

<sup>\*</sup> short holding claws (I1 = 15 mm), standard length of holding claws 23 mm