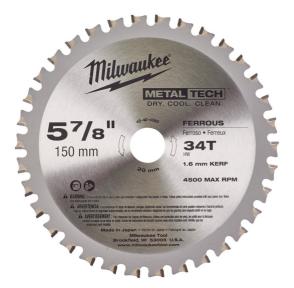

## F 150 x 20 x 34 - 1 pc | Circular saw blades for metal

Article: 48404080

- 1. Engineered tooth geometry for optimum performance.
- Reduced noise.
- Reduced vibration.
- Total safety: no sparks, no coolants, cool to touch.
- 2. Top grade carbide and cermet tooth tips for superior lifetime.
- 3. Fully hardened and tensioned blade body for accurate cuts.
- 4. Deep gullets provide rapid and efficient chip removal.

|                                         | F 150 x 20 x 34 - 1 pc |
|-----------------------------------------|------------------------|
| Bore size (mm)                          | 20                     |
| Blade diameter (mm)                     | 150                    |
| No. of teeth                            | 34                     |
| Material wall thickness (mm)            | 1-2.5                  |
| Cutting width (kerf) (mm)               | 1.6                    |
| Article Number                          | 48404080               |
| Pack quantity                           | 1                      |
| Mild steel                              |                        |
| Sheet steel up to 2.5mm                 |                        |
| Steel tube                              |                        |
| Steel pipe                              |                        |
| Angle iron                              |                        |
| Steel channel                           |                        |
| Stainless steel sheets                  | •                      |
| Aluminium                               |                        |
| Rebar                                   |                        |
| Sandwich material (steel, foam, panels) |                        |