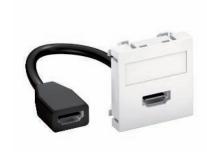

## HDMI connection, 1 module, straight outlet, with connection cable

Multimedia support with one HMDI connection socket, straight cable outlet, with labelling panel, short HDMI connection cable, socket-socket version. Support plate with locking fastening, suitable for horizontal and vertical installation in the system environment.