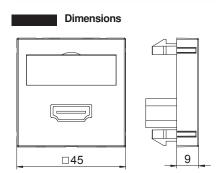

## HDMI connection, 1 module, straight outlet, with connection cable

Multimedia support with one HMDI connection socket, straight cable outlet, with labelling panel, short HDMI connection cable, socket-socket version. Support plate with locking fastening, suitable for horizontal and vertical installation in the system environment.