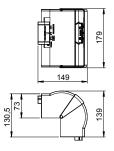

| Туре          | Colour     | Length |   | Weight kg/100 pcs. | Item No. |
|---------------|------------|--------|---|--------------------|----------|
| GK-AH70170RW  | Pure white | 130,5  | 1 | 20,490             | 6274610  |
| GK-AH70170CW  | Cream      | 130,5  | 1 | 20,490             | 6274611  |
| GK-AH70170LGR | Light grey | 130,5  | 1 | 20,490             | 6274612  |

PC/ABS Polycarbonate/Acrylonitrile butadiene styrene

Dimensions