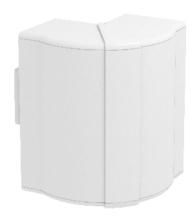

## External corner cover, variable

External corner cover made of halogen-free PC/ABS for changing the direction of Rapid 80 device installation trunking of the GK, GKH, GS and GA systems. The fittings can be variably adjusted between 80° and 100° and can be used in symmetrical and asymmetrical trunking.