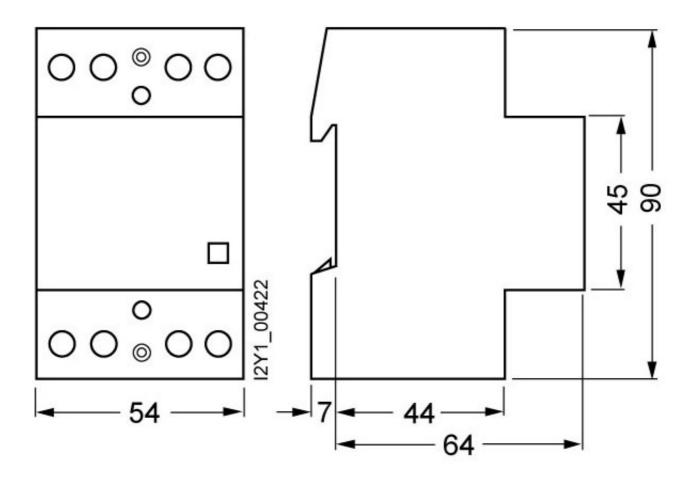

## **Product data sheet**

5TT5850-0

INSTA CONTACTOR WITH 4 MAKE CONTACTS CONTACT FOR 230, 400 V AC, 63 A TRIGGERING 230 V AC

Similar to image

| Technical data:                                             |    |       |  |
|-------------------------------------------------------------|----|-------|--|
| Mounting depth                                              | mm | 64    |  |
| Height                                                      | mm | 90    |  |
| Width                                                       | mm | 54    |  |
| Depth                                                       | mm | 71    |  |
| Number of NC contacts                                       |    | 0     |  |
| Number of NO contacts                                       |    | 4     |  |
| Number of pitch units for width                             |    | 3     |  |
| Switching capacity real power / for filament lamp load      | W  | 5,000 |  |
| Type of voltage                                             |    |       |  |
| for operating                                               |    | AC    |  |
| of the operating voltage                                    |    | AC    |  |
| Control supply voltage / rated value                        | V  | 230   |  |
| Operating current / rated value                             | А  | 63    |  |
| Operating voltage / rated value                             |    |       |  |
| • minimum                                                   | V  | 440   |  |
| • maximum                                                   | V  | 440   |  |
| Protection class IP                                         |    | IP20  |  |
| Product extension / can be installed / supplementary device |    | Yes   |  |