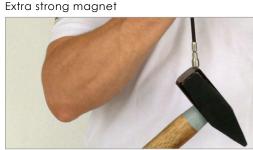

## **DESCRIPTION**

The new basalt technology allows extreme bending radii, however, the rods retain high dimensional stability. All connections have a RUNPOTEC RTG  $\varnothing$  6 mm thread, have no butt edges or thread transitions. Objects weighing up to 2.5 kg can be held with the magnet. In combination with the magnet, the ball chain enables targeted locating or guiding to wall openings. In addition, the Comfort package includes the special sliding hook and can easily overcome obstacles up to 8 cm high thanks to the tilt function. The shockproof LED lamp also included has a very high luminosity and extremely long illumination time due to its AAA Duracell battery. All accessories can be perfectly stored in the practical storage bag with carrying strap.

## **ADVANTAGES**

- 30% higher load capacity due to basalt fibre technology
- Plastic-coated therefore no penetration of the fibres under the skin
- Extreme bending radius
- Ultra strong magnet
- Sliding hook with tilt function
- Shockproof LED Lamp
- Practical storage bag
- Stainless steel connection press fitted and bonded