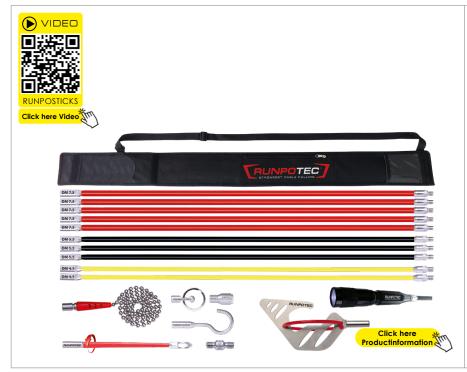

## **RUNPOSTICKS** Comfort Package 19-parts

Pulling aid for not guided pipelines

Item no.: 10020

Extreme bending radius

| DATA       |                                |
|------------|--------------------------------|
| ITEM NO.:  | 10020                          |
| WEIGHT NET | 1,02 kg                        |
| DIMENSION  | L 1010 mm x B 105 mm x H 45 mm |
| MATERIAL   | Basalt rods, plastic-coated    |
| THREAD     | RTG Ø 6 mm                     |
| EAN-CODE   | 9120045473100                  |

Scope of supply:  $5 \times 1$  m RUNPOSTICKS red (hard)  $\emptyset$  7,5 mm,  $3 \times 1$  m RUNPOSTICKS black (medium)  $\emptyset$  5,5 mm,  $2 \times 1$  m RUNPOSTICKS yellow (soft)  $\emptyset$  4,5 mm,  $1 \times RG7$  RUNPOGLEITER,  $1 \times extra$  strong magnet,  $1 \times extra$  ball chain,  $1 \times extra$  with ring,  $1 \times extra$  strong thread,  $1 \times extra$  storage bag,  $1 \times extra$  special sliding hook,  $1 \times extra$  shockproof LED lamp

## **ADVANTAGES**

- 30% higher load capacity due to basalt fibre technology
- Plastic-coated therefore no penetration of the fibres under the skin
- Extreme bending radius
- Ultra strong magnet
- Sliding hook with tilt function
- Shockproof LED Lamp
- Practical storage bag
- Stainless steel connection press fitted and bonded