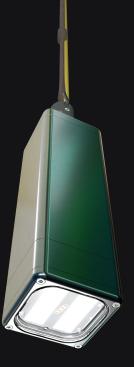

# Focus Integral

Focus Integral is a powerful, compact and highly efficient all-in-one underwater luminaire designed for use in sea cage farming systems. No remote gear or drivers necessary.

#### **ELECTRICAL**

Max power: 440-465W with losses

Typical voltage: 230v/110v

Typical current: 1.9-2.0A (at 230v AC)

4.0-4.23A (at 110v AC)

Peak efficiency: 171lm/W at emitter

#### **MATERIAL**

Metalware: Marine grade aluminium

Glass: Borosilicate Cable: CPE/EPDM rubber

#### **WEIGHT**

6,3kg without cable

All measurements in millimetres (mm)

<sup>\*</sup>Specifications are subject to change without notice.