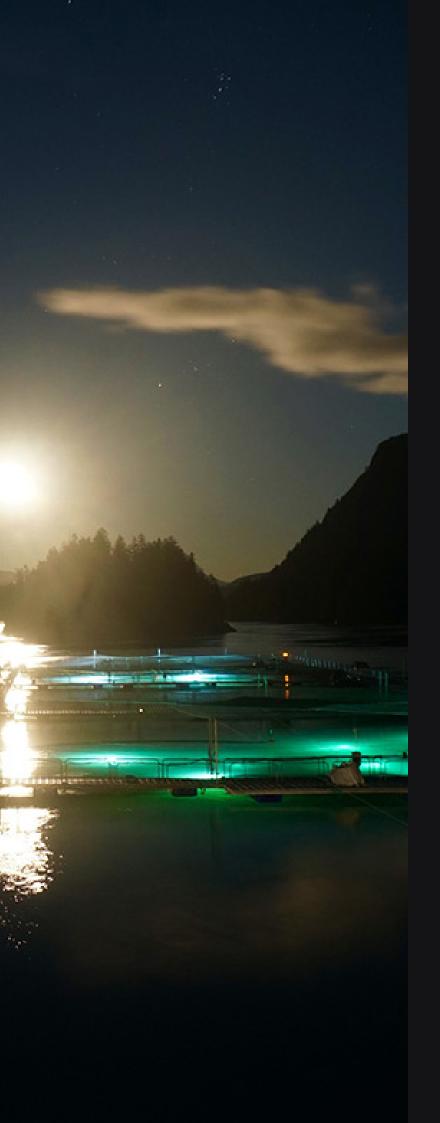

## Aquaculture luminaire

Focus Sea Cage Lighting by Planet Lighting represents a new era of lighting performance and sustainability for aquaculture. Designed for maximum efficiency and low maintenance, Focus can reduce your operational costs and your environmental footprint while promoting optimal conditions for your fish.

Discover Focus Integral, our user-friendly, compact luminaire combining powerful efficiency, soft start capability and illumination up to 70,000 lumens without the hassle of remote gear.

Contact us to revolutionize your aquaculture lighting today.

# Focus Integral

Focus Integral is a powerful, compact and highly efficient all-in-one underwater luminaire designed for use in sea cage farming systems. No remote gear or drivers necessary.

#### LIGHT DISTRIBUTION

Circular with a beam angle of 110°

A typical aquaculture light

Focus Integral aquaculture luminaire

Focus Integral has a downwelling light for maximum light effectiveness and to help increase fish health outcomes.