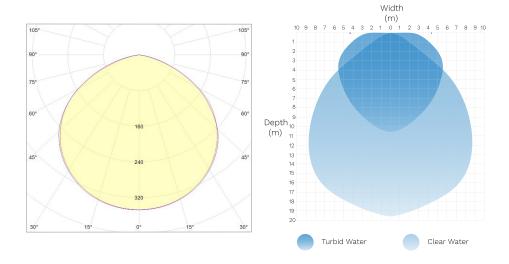

#### **PHOTOMETRICS**

#### LIGHT DISTRIBUTION

Circular with a beam angle of 110°

A typical aquaculture light

Focus Integral aquaculture luminaire

Focus Integral has a downwelling light for maximum light effectiveness and to help increase fish health outcomes.