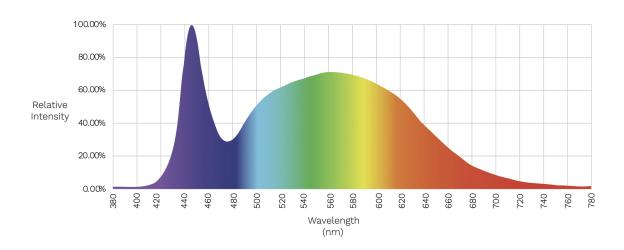

#### **TECHNICAL**

Daylight White LED CRI 70

#### **PERFORMANCE**

Efficiency: 156 lm/W Peak efficiency: 171lm/W at emitter Max lumen output: 72000 lm Typical lumen output: 66000 lm

Performance: +/-10%