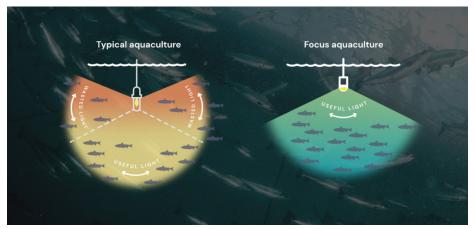

#### LIGHT DISTRIBUTION

Circular with a beam angle of 110°

A typical aquaculture light

Focus Integral aquaculture luminaire

Focus Integral has a downwelling light for maximum light effectiveness and to help increase fish health outcomes.