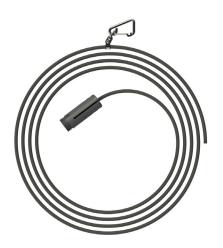

#### CABLE

- Black CPE over EPDM marine grade rubber cable, UV resistant, oil resistant, and flame retardant.
- Each cable kit is supplied with the new suspension rod, which delivers tangle free strain relief.

#### INSTALLATION

- Designed to retrofit to existing RCD protected circuits at your pen.
- Luminaire to be suspended underwater from a rope through the shackle.