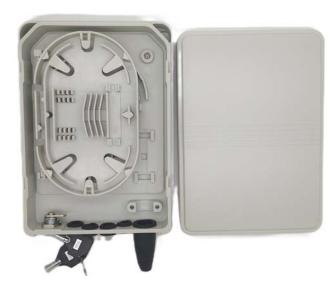

#### Product name: Internal/External Interface Box

### **Features**

- -Compact Dimension
- -Used indoor or outdoor with good water-tight performance
- -be safe design with lock
- -Wide cable range with diameter from 11mm to 16mm

### **Main Parameter**

| Dimension                     | 165*115*30mm                                         |
|-------------------------------|------------------------------------------------------|
| Material                      | FR ABS                                               |
| Port Number                   | 1 port in and 4 ports out                            |
| Max fiber capacity            | 4 fibers                                             |
| Max diameter for input cable  | 16mm                                                 |
| Max diameter for output cable | 4.5mm                                                |
| IP Rating                     | IP55                                                 |
| Weight                        | 0.22Kg                                               |
| Package                       | Packed with inner carton or plastic bag individually |
| Operating Temperature         | -40°C~60°C                                           |