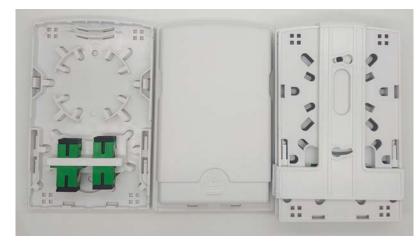

#### Features

-Compact Dimension

- -Adaptor protection with sliding lid
- -Easy mounting with additional bracket

## **Main Parameter**

| Dimension             | 84*130*24mm                                          |
|-----------------------|------------------------------------------------------|
| Material              | ABS                                                  |
| Port Number           | 2 ports                                              |
| Max fiber capacity    | 2 fibers with SC simplex adaptor,                    |
|                       | 4 fibers with LC duplex adaptor                      |
| Package               | Packed with inner carton or plastic bag individually |
| Operating Temperature | -40°C~60°C                                           |