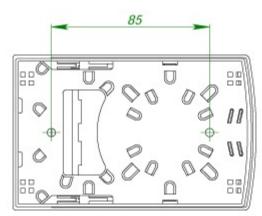

## **Main Parameter**

| Dimension             | 84*130*24mm                                          |
|-----------------------|------------------------------------------------------|
| Material              | ABS                                                  |
| Port Number           | 2 ports                                              |
| Max fiber capacity    | 2 fibers with SC simplex adaptor,                    |
|                       | 4 fibers with LC duplex adaptor                      |
| Package               | Packed with inner carton or plastic bag individually |
| Operating Temperature | -40°C~60°C                                           |

### Diagram