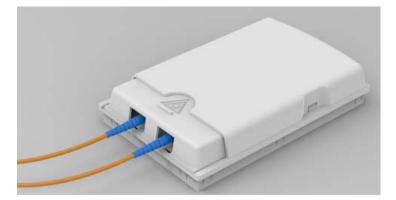

#### Features

-Compact Dimension

- -Adaptor protection with sliding lid
- -Easy mounting with additional bracket

## **Main Parameter**

| Dimension             | 84*130*24mm                                          |
|-----------------------|------------------------------------------------------|
| Material              | ABS                                                  |
| Port Number           | 2 ports                                              |
| Max fiber capacity    | 2 fibers with SC simplex adaptor,                    |
|                       | 4 fibers with LC duplex adaptor                      |
| Package               | Packed with inner carton or plastic bag individually |
| Operating Temperature | -40°C~60°C                                           |