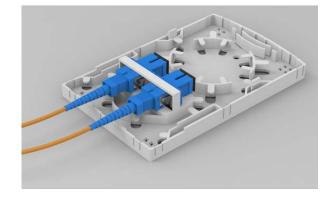

#### Features

-Compact Dimension

- -Adaptor protection with sliding lid
- -Easy mounting with additional bracket

## **Main Parameter**

| Dimension             | 84*130*24mm                                          |
|-----------------------|------------------------------------------------------|
| Material              | ABS                                                  |
| Port Number           | 2 ports                                              |
| Max fiber capacity    | 2 fibers with SC simplex adaptor,                    |
|                       | 4 fibers with LC duplex adaptor                      |
| Package               | Packed with inner carton or plastic bag individually |
| Operating Temperature | -40°C~60°C                                           |