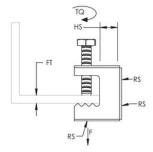

## **PRODUCT ATTRIBUTES**

Article Number: 172430

Material: Spring Steel

Finish: nVent CADDY Armour

Rod Size: M6

Hole Size: 10.50 mm

Flange Thickness: 16 mm Max

Torque: 3 N-m

## ADDITIONAL PRODUCT DETAILS

Setscrew must be tightened and torqued onto the sloped side of the I-beam.

#### **DIAGRAMS**