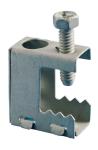

# EBC BEAM CLAMP, 0.63" MAX FLANGE

## **FEATURES**

Easy installation to beam flanges

One 10.5mm go-through hole allows the use of M6, M8 or M10 threaded rod, to attach any static load till 450N

Featuring three M6 threaded holes to attach electrical boxes directly to the side or bottom of the beam

## **PRODUCT ATTRIBUTES**

Article Number: 172430

Material: Spring Steel

Finish: nVent CADDY Armour

Rod Size: M6

Hole Size: 10.50 mm

Flange Thickness: 16 mm Max

Torque: 3 N-m