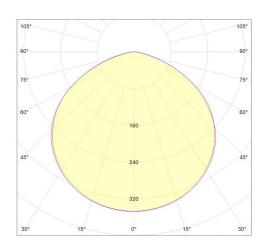

age: 230v/110v

Typical current: 1.9-2.0A (at 230v AC)

4.0-4.23A (at 110v AC)

Efficiency: 171 lm/W

Performance tolerance: 8%

### Material

Metalware: Marine grade aluminium

Glass: Borosilicate

Cable: CPE/EPDM rubber, certified for submersion to 200m

### **Ambient Operating Conditions**

Above water cable & connectors temperature rating: 40°C to -45°C

Water temperature: -2°C to 25°C

Only use product submerged in water.

### **Protection Class**

IP68

### Weight

5.8kg excl. cable









planetlighting.com/aquaculture-lighting







# **Photometrics**

### **Technical**

Cool White LED CRI 70

### Performance

Efficiency: 171 lm/W

Max lumen output: 72000 lm Typical lumen output: 66000 lm Performance tolerance: 8%

### **Light Distribution**

Circular with a beam angle of 110°















FOCUS

### Installation

- Designed to retrofit to existing RCD protected circuits at your pen.
- Luminaire to be suspended underwater from a rope through the shackle.

#### CONTROL

• Standard control offers a 30 minute soft start when powered.

### Cable

- Black CPE over EPDM rubber cable, certified submersible to 200m, UV resistant, Oil resistant, and flame retardant.
- Each cable kit is supplied with the new suspension rod, which delivers tangle free strain relief.

### PRODUCT CODE

STANDARD SPECIFICATION

FI1-A-40R5

Focus Integral sea cage light, cool white LED



## Focus

More Light. Less Work.

Focus Integral is a highly efficient all-in-one sea cage lighting solution designed for easy Plug & Play operation.

Contact us today to find out more.





planetlighting.c