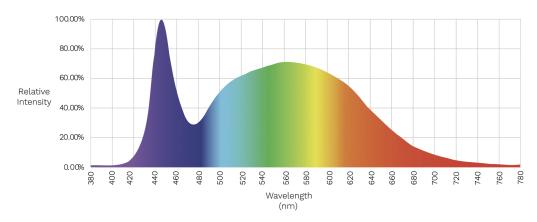

30v/110v

Typical current: 1.9-2.0A (at 230v AC)

4.0-4.23A (at 110v AC)

Efficiency: 171 lm/W

Performance tolerance: 8%

### Material

Metalware: Marine grade aluminium

Glass: Borosilicate

Cable: CPE/EPDM rubber, certified for submersion to 200m

### **Ambient Operating Conditions**

Above water cable & connectors temperature rating: 40°C to -45°C

Water temperature: -2°C to 25°C

Only use product submerged in water.

### **Protection Class**

IP68

### Weight

5.8kg excl. cable









planetlighting.com/aquaculture-lighting







# **Photometrics**

### **Technical**

Cool White LED CRI 70

### Performance

Efficiency: 171 lm/W

Max lumen output: 72000 lm Typical lumen output: 66000 lm Performance tolerance: 8%

### **Light Distribution**

Circular with a beam angle of 110°















FOCUS

### Installation

- Designed to retrofit to existing RCD protected circuits at your pen.
- Luminaire to be suspended underwater from a rope through the shackle.

#### CONTROL

• Standard control offers a 30 minute soft start when powered.

### Cable

- Black CPE over EPDM rubber cable, certified submersible to 200m, UV resistant, Oil resistant, and flame retardant.
- Each cable kit is supplied with the new suspension rod, which delivers tangle free strain relief.

### PRODUCT CODE

STANDARD SPECIFICATION

FI1-A-40R5

Focus Integral sea cage light, cool white LED



## Focus

More Light. Less Work.

Focus Integral is a highly efficient all-in-one sea cage lighting solution designed for easy Plug & Play operation.

Contact us today to find out more.





planetlighting.com/aqu