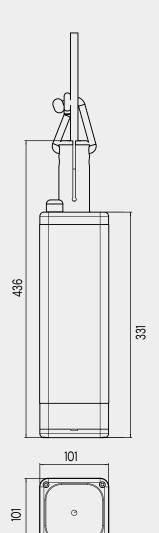

### Weight

5.8kg excl. cable

planetlighting.com/aquaculture-lighting

### Installation

- Designed to retrofit to existing RCD protected circuits at your pen.
- Luminaire to be suspended underwater from a rope through the shackle.

### Cable

- Black CPE over EPDM rubber cable, certified submersible to 200m, UV resistant, Oil resistant, and flame retardant.
- Each cable kit is supplied with the new suspension rod, which delivers tangle free strain relief.