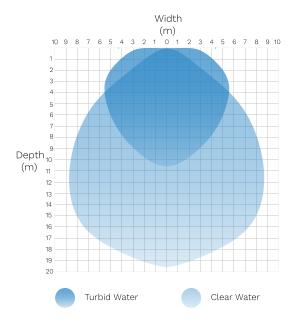

230v/110v

Typical current: 1.9-2.0A (at 230v AC)

4.0-4.23A (at 110v AC)

Efficiency: 171 lm/W

Performance tolerance: 8%

### Material

Metalware: Marine grade aluminium

Glass: Borosilicate

Cable: CPE/EPDM rubber, certified for submersion to 200m

### **Ambient Operating Conditions**

Above water cable & connectors temperature rating: 40°C to -45°C

Water temperature: -2°C to 25°C

Only use product submerged in water.

### **Protection Class**

IP68

### Weight

5.8kg excl. cable









planetlighting.com/aquaculture-lighting







# **Photometrics**

### **Technical**

Cool White LED CRI 70

### Performance

Efficiency: 171 lm/W

Max lumen output: 72000 lm Typical lumen output: 66000 lm Performance tolerance: 8%

### **Light Distribution**

Circular with a beam angle of 110°















FOCUS

### Installation

- Designed to retrofit to existing RCD protected circuits at your pen.
- Luminaire to be suspended underwater from a rope through the shackle.

#### CONTROL

• Standard control offers a 30 minute soft start when powered.

### Cable

- Black CPE over EPDM rubber cable, certified submersible to 200m, UV resistant, Oil resistant, and flame retardant.
- Each cable kit is supplied with the new suspension rod, which delivers tangle free strain relief.

### PRODUCT CODE

STANDARD SPECIFICATION

FI1-A-40R5

Focus Integral sea cage light, cool white LED



## Focus

More Light. Less Work.

Focus Integral is a highly efficient all-in-one sea cage lighting solution designed for easy Plug & Play operation.

Contact us today to find out more.





planetlighting.com/a