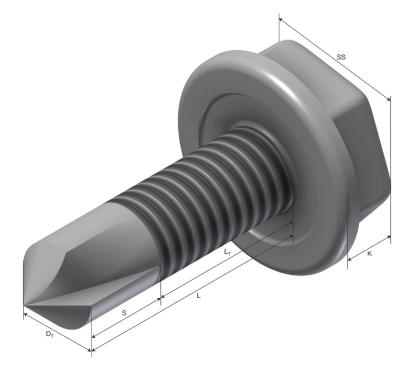

## Characteristics

| Name                     | Value |
|--------------------------|-------|
| Weight (kg)              | 0.002 |
| Dt Diameter threads (mm) | M4,8  |
| Lt Length Threads (mm)   | 13    |
| Spanner Size SS (mm)     | 8     |
| K Bolt Head Height (mm)  | 4,45  |
| L Length (mm)            | 13    |