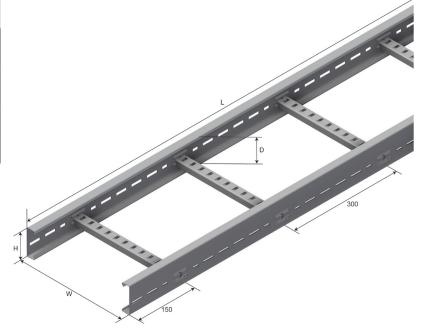

## Characteristics

| Name                      | Value |
|---------------------------|-------|
| Width (w)                 | 200   |
| Weight (kg)               | 9.400 |
| Length L (mm)             | 3000  |
| Rung Spacing (mm)         | 300   |
| Loading depth D (mm)      | 46    |
| Height H (mm)             | 75    |
| Material Thickness T (mm) | 1,25  |