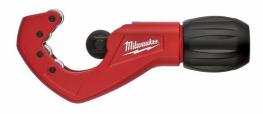

## Constant Swing Copper Tubing Cutter 28 mm | Constant swing copper tubing cutters

- Constant swing copper tubing cutters are engineered for straighter, cleaner cuts.
- 4 roller design delivers accurate cuts and prevents walking.
- Chrome rollers for added durability and extended performance provide best in class rust protection.
- O Smooth adjustment mechanism.
- On-board reamer enables fast, easy deburring.
- O A spare wheel is integrated in the knob.