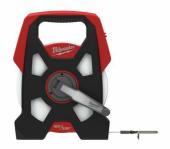

## Open Reel - 100m/330ft | Long open tapes

- Steel blade design with nylon clad (extra thick nylon coating) for increased durability.
- Best in class stretch performance: up to 50% less stretch vs. fibreglass tapes.
- Ultra durable design: reinforced metal handle and drop durability.
- 3:1 clutched planetary gearing for 10x longer gear durability and smooth rewind.
- GRIME GUARD: debris wiper keeps blade clean and clear of abrasive material.
- O Class II accuracy.
- 2 sided scale printing. Metric measurements shown on the top side and imperial (inches and feet) on the underside of the blade.

| Article Number   | 48225211 |
|------------------|----------|
| Blade width (mm) | 9.5      |
| Length (m)       | 100      |
| Pack quantity    | 1        |