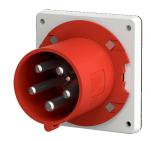

## Panel mounted inlet

Part no. 1688

- screw terminals
- highly heat resistant contact carrier
- nickel plated contacts
- a retaining nose to hold the hinged lid of the connector must be provided by the customer in order to ensure satisfactory locking

## Technical specifications

| Ampere                    | 63 A                                                          |
|---------------------------|---------------------------------------------------------------|
| Poles                     | 5 p                                                           |
| Voltage                   | 400 V                                                         |
| Clock position            | 6 h                                                           |
| Hertz                     | 50-60 Hz                                                      |
| Connection technology     | Screw terminals                                               |
| Contact                   | highly heat resistant contact carrier, nickel plated contacts |
| Protection type           | IP 44                                                         |
| Weight                    | 538 g                                                         |
| Declaration of Conformity | EAC, CQC, VDE (ÜG)                                            |