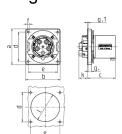

## Drawing

| Drawing                  | Amp.  |      | 63   |      |
|--------------------------|-------|------|------|------|
| 2 MB 155                 | Poles | 3    | 4    | 5    |
| Dim. in mm               | a     | 110  | 110  | 110  |
|                          | b     | 106  | 106  | 106  |
|                          | c     | 86   | 86   | 86   |
|                          | d     | 90   | 90   | 90   |
|                          | e     | 90   | 90   | 90   |
|                          | f     | 5.5  | 5.5  | 5.5  |
|                          | g.    | 12   | 12   | 12   |
|                          | g.1   | 2    | 2    | 2    |
|                          | k     | 28   | 28   | 28   |
|                          | - 1   | 88.5 | 88.5 | 88.5 |
| Terminal for cond. cross |       | 6    | 6    | 6    |
| section (mm²) minmax.    |       | —16  | —16  | —16  |