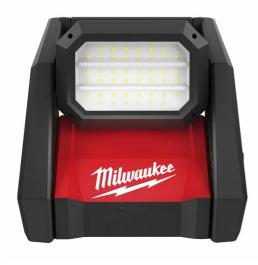

## M18 HOAL-0 | M18™ high output area light

- 4000 lumens TRUEVIEW™ of High Definition Output
- Up to 12 hours of run time on M18™ REDLITHIUM ™ 5.0
  Ah battery pack
- 120° rotatable light head and integrated key holes for horizontal and vertical hanging
- Impact resistant design and durable roll cage to protect the light from rough jobsite conditions
- AC/DC versatility: Powered by MILWAUKEE® M18™ batteries, or mains plug supply
- O Easy one-handed transport with built-in carry handles
- Low battery indicator, light flashes when battery pack is low on charge

| Max. light output<br>High/Medium/Low/Strobe<br>(lumens) | 4000 / 2000 / 1200                                                    |
|---------------------------------------------------------|-----------------------------------------------------------------------|
| Max. run time with M18 B5 battery (h)                   | 3 / 6 / 12                                                            |
| Weight with battery pack (EPTA) (kg)                    | 3.3 (M18 B5)                                                          |
| Kit included                                            | No batteries supplied, No charger supplied, No kitbox or bag supplied |
| Article Number                                          | 4933478118                                                            |