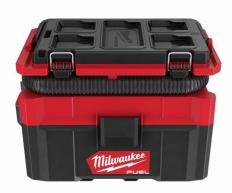

## M18 FPOVCL-0 | M18 FUEL<sup>™</sup> PACKOUT<sup>™</sup> wet/ dry vacuum

- The M18 FUEL<sup>™</sup> PACKOUT<sup>™</sup> wet/ dry vacuum is fully compatible with the MILWAUKEE® PACKOUT<sup>™</sup> Modular Storage System
- POWERSTATE<sup>™</sup> brushless motor delivers powerful performance to easily clean up common wet and dry jobsite debris
- PACKOUT<sup>™</sup> compatibility gives this cordless wet/ dry vac outstanding mobility, saving the time spent hauling tools on and off the jobsite
- Usable on and off the PACKOUT<sup>™</sup> stack makes this wet/ dry cleanup solution most portable and versatile
- The highly efficient HEPA filter collects 99.97 % of airborne particles down to 0.3 microns