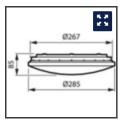

For professionals

For consumers

More from us



Products ~ Application areas v Inspiration v Education v

Support & Contact ~

Home , Indoor Luminaires , Wall mounted , Ledinaire Wall-mounted WL060V , WL060V LED11S/830 PSU II WH

< Back to product family





Ledinaire Wall-mounted WL060V

### WL060V LED11S/830 PSU II WH

**Order code:** 911401802080

Full Product Code: 871016333909299

#### **Downloads**



Spec Sheet Size:309.1 kB



Install instructions

Size:1.2 MB

See all downloads >



### **Installation Diagrams**



**Ledinaire Wall-mounted** LED11S

## **Downloads**

#### Leaflets



Spec Sheet

Localized commercial leaflet PDF 309.1 kB

#### **Visuals**



Product-Photographs-911401802080\_EU



Product-Diagrams-911401802080\_EU

#### **Brochures**



Install instructions

Ledinaire Wallmount WL060V mounting instruction PDF 1.2 MB

# **Recently Viewed**

Cannot find what you're looking for?

Perhaps one of these links might help



Contact us



Distributor or partner finder





Tools & software >



Investor relations Careers Contact Philips Site owner Cookie notice Privacy notice Product security Terms of use