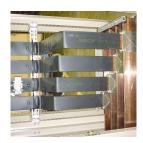

## BC Ribbed Steel Busbar Clamp - BC63 (553230)

- Connects two copper busbars together or ERIFLEX FLEXIBAR to copper busbar
- Two ribbed plates complete with screws
- Allows for excellent electrical contact
- Installs quickly and easily
- Ideal for on site modifications
- RoHS compliant