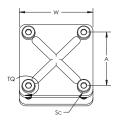

| BC63                                              |
|---------------------------------------------------|
| 553230                                            |
| Steel                                             |
| Electrogalvanized                                 |
| 20 mm                                             |
| 63 mm                                             |
| 93 mm                                             |
| 74 mm                                             |
| M8                                                |
| 20 N-m                                            |
| 0.74 kg                                           |
| EAC 8536900100 (Russian Federation)<br>RoHS<br>UR |
| 4 pc                                              |
| 78285644981                                       |
| 3479775532301                                     |
|                                                   |

Clamping capacity is calculated using included screws. Maximum clamping capacity is 50 mm [1.97"] using longer 8.8 class screws.

UL, UR, cUL, cUR, cULus and cURus are registered certification marks of UL LLC. WARNING Pentair products shall be installed and used only as indicated in Pentair's product instruction sheets and training materials. Instruction sheets are available at erico.pentair.com and from your Pentair customer service representative. Improper installation, misuse, misapplication or other failure to completely follow Pentair's instructions and warnings may cause product malfunction, property damage, serious bodily injury and death and/or void your warranty. © 2016 Pentair All rights reserved
Pentair, CADDY, CADWELD, CRITEC, ERICO, ERIFLEX, ERITECH and LENTON are owned by Pentair or its global affiliates.
All other trademarks are the property of their respective owners. Pentair reserves the right to change specifications without prior notice.