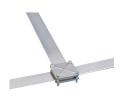

## BC Ribbed Steel Busbar Clamp - BC63 (553230)

- Connects two copper busbars together or ERIFLEX FLEXIBAR to copper busbar
- Two ribbed plates complete with screws
- Allows for excellent electrical contact
- Installs quickly and easily
- Ideal for on site modifications
- RoHS compliant

| BC63                                              |
|---------------------------------------------------|
| 553230                                            |
| Steel                                             |
| Electrogalvanized                                 |
| 20 mm                                             |
| 63 mm                                             |
| 93 mm                                             |
| 74 mm                                             |
| M8                                                |
| 20 N-m                                            |
| 0.74 kg                                           |
| EAC 8536900100 (Russian Federation)<br>RoHS<br>UR |
| 4 pc                                              |
| 78285644981                                       |
| 3479775532301                                     |
|                                                   |