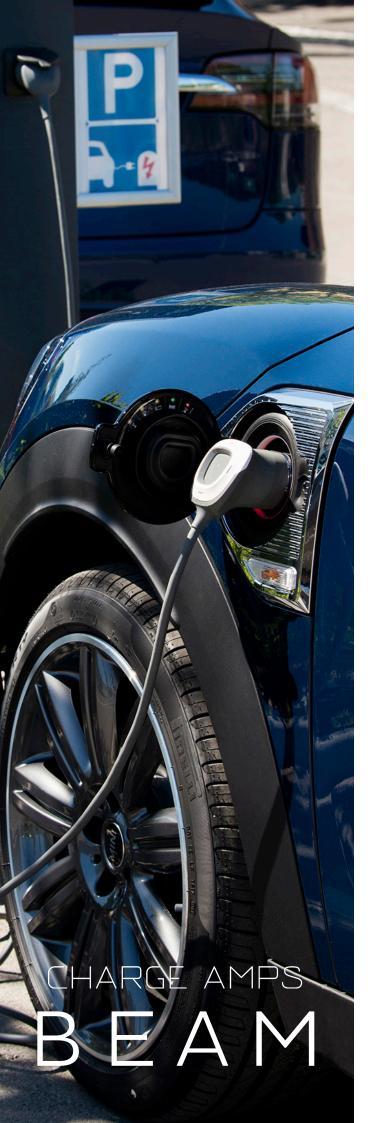

## **BEAM**

Beam is tailored for public charging with a Type 2 plug compatible with most charging stations all over Europe (according to the standard) and combines user-simplicity with flexibility and design to make the perfect travel companion, wherever you are going.

## **BEAM**

- Available in type 1 and type 2
- Delivers up to 20 A
- 5 metres cable
- IP67
- Ergonomic grip
- Can withstand -25 °C to +40 °C

| Description           | BEAM 1P 20A T1                  | BEAM 1P 20A T2                  |
|-----------------------|---------------------------------|---------------------------------|
| Product number        | 100642                          | 100541                          |
| Mode                  | 3                               | 3                               |
| Voltage               | Max 250V                        | Max 250V                        |
| Current               | Max 20A                         | Max 20A                         |
| Vehicle interface     | SAE J1772 (IEC<br>Type 1)       | 62196-2 (IEC<br>Type 2)         |
| Cable length          | 5m                              | 5m                              |
| Encapsulation         | IP67                            | IP67                            |
| Operating temperature | -25 °C to +45 °C                | -25 °C to +45 °C                |
| Standards             | IEC 61851-1 Ed.3<br>IEC 62196-2 | IEC 61851-1 Ed.3<br>IEC 62196-2 |