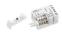

### MD 180 BASIC schwarz

Item number EM10055096

#### Offers special product features like

- + One-hand plug-in base
- + Zero-cross switching

| DOWNLOADS                       |                                                                                     |
|---------------------------------|-------------------------------------------------------------------------------------|
| Device category                 | Outdoor motion detector                                                             |
| Product information             | Please note the Explanation of circuit breaker in the download area of the product! |
| Installation type               | Surface mounting                                                                    |
| Installation position           | Wall                                                                                |
| Protection type                 | IP44                                                                                |
| Dimensions                      | Length 80 mm x Width 55 mm x Height/Depth 66 mm                                     |
| Detection angle                 | 180° horizontally and vertically rotatable +/- 30°                                  |
| Detection range diagonally      | Ø 20 m                                                                              |
| Field of detection              | up to 157 m²                                                                        |
| In-rush current                 | 40 A/ 20 ms                                                                         |
| Permissible ambient temperature | -20 °C+40 °C                                                                        |
| Warranty                        | 5 years                                                                             |