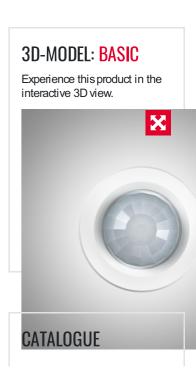

### PD 360/24 BASIC SMB

Item number EB10430893

#### Offers special product features like

+ Zero-cross switching

| Device category                 | Ceiling-mounted presence detector                                                   |
|---------------------------------|-------------------------------------------------------------------------------------|
| Product information             | Please note the Explanation of circuit breaker in the download area of the product! |
| Installation type               | Surface mounting                                                                    |
| Installation position           | Ceiling                                                                             |
| Protection type                 | IP40                                                                                |
| Dimensions                      | Height/Depth 73 mm, Ø 101 mm                                                        |
| Detection angle                 | 360°                                                                                |
| Detection range diagonally      | Ø 24 m                                                                              |
| Field of detection              | up to 453 m <sup>2</sup>                                                            |
| In-rush current                 | 78 A/5 ms                                                                           |
| Permissible ambient temperature | 0 °C+50 °C                                                                          |
| Warranty                        | 5 years                                                                             |