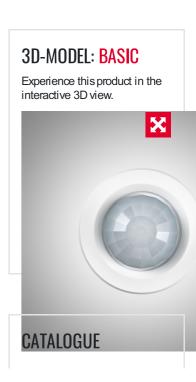

### MD 360/24 BASIC SMB

Item number EB10430886

### Offers special product features like

+ Zero-cross switching

| Device category                 | Ceiling-mounted motion detector                                                     |
|---------------------------------|-------------------------------------------------------------------------------------|
| Product information             | Please note the Explanation of circuit breaker in the download area of the product! |
| Installation type               | Surface mounting                                                                    |
| Installation position           | Ceiling                                                                             |
| Protection type                 | IP40                                                                                |
| Dimensions                      | Height/Depth 73 mm, Ø 101 mm                                                        |
| Detection angle                 | 360°                                                                                |
| Detection range diagonally      | Ø 24 m                                                                              |
| Field of detection              | up to 453 m²                                                                        |
| In-rush current                 | 78 A / 5 ms                                                                         |
| Permissible ambient temperature | 0 °C+50 °C                                                                          |
| Warranty                        | 5 years                                                                             |