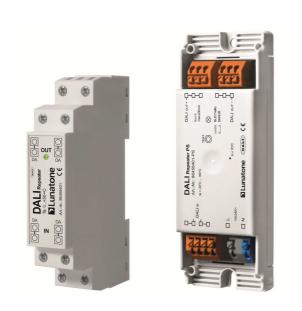

# **DALI Repeater** Amplifier

- The maximum amount of DALI-devices in the total network is limited to 64, the devices can be divided on the subcircuits at will.
- For each subordinate DALI circuits a separate power supply is needed. (DALI PS)
- Type with integrated power supply available
- Suitable for Din-Rail mounting.

## **Purchase Information**

Art. Nr. 86458401: DALI Repeater, din rail

**Art. Nr. 86458401-PS:** DALI Repeater, integrated power supply (200mA), remote ceiling