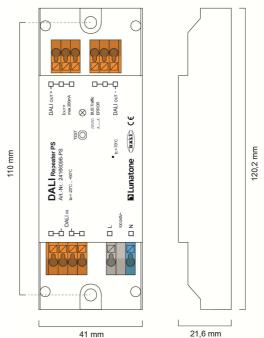

## Specification, Characteristics

| type                              | DALI Repeater      | DALI Repeater PS                |
|-----------------------------------|--------------------|---------------------------------|
| article number                    | 86458401           | 86458401-PS                     |
| power supply                      | via DALI-line      | aus DALI-Bus / 100V-240V AC     |
| typ. current consumption DALI IN  | 6 mA               | 2mA                             |
| typ. current consumption DALI OUT | 4 mA               | integrated DALI PS: up to 200mA |
| Input/output                      | DALI / DALI        | DALI/DALI                       |
| mounting                          | din rail           | remote ceiling                  |
| geometry                          | 90mm x 58mm x 17mm | 120mm x 41mm x 21mm             |
| ambient temperature               | -20°C bis +60°C    | -20°C bis +60°C                 |
| protection class                  | IP20               | IP20                            |

geometry remote ceiling

connection plan din rail

connection plan remote ceiling

typical application: Dali commands from any control are transmitted in all DALI-lines, on the output of a DALI Repeater with integrated PS no DALI PS is needed