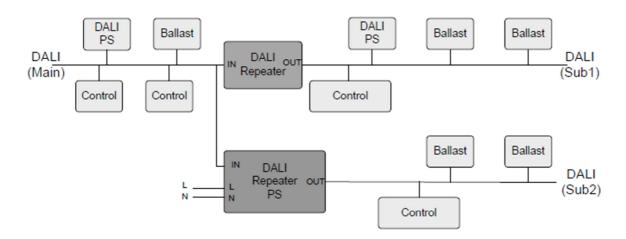

### Overview

- Device to enhance the maximum DALI cable length from 300m up to 600m.
- Enhancement and Transmission of the DALI-signals (bidirectional).
- Galvanic separation between DALIcircuits.
- Either radially arranged network layout or cascaded system mounting operated with single master.
- restricted cascading (Series wiring) of multiple repeaters in multi-master operating mode

- The maximum amount of DALI-devices in the total network is limited to 64, the devices can be divided on the subcircuits at will.
- For each subordinate DALI circuits a separate power supply is needed. (DALI PS)
- Type with integrated power supply available
- Suitable for Din-Rail mounting.

geometry remote ceiling

connection plan din rail

connection plan remote ceiling

typical application: Dali commands from any control are transmitted in all DALI-lines, on the output of a DALI Repeater with integrated PS no DALI PS is needed