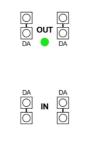

geometry remote ceiling

connection plan din rail

connection plan remote ceiling

typical application: Dali commands from any control are transmitted in all DALI-lines, on the output of a DALI Repeater with integrated PS no DALI PS is needed