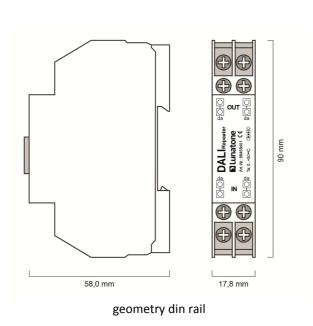

## Specification, Characteristics

| type                              | DALI Repeater      | DALI Repeater PS                |
|-----------------------------------|--------------------|---------------------------------|
| article number                    | 86458401           | 86458401-PS                     |
| power supply                      | via DALI-line      | aus DALI-Bus / 100V-240V AC     |
| typ. current consumption DALI IN  | 6 mA               | 2mA                             |
| typ. current consumption DALI OUT | 4 mA               | integrated DALI PS: up to 200mA |
| Input/output                      | DALI / DALI        | DALI/DALI                       |
| mounting                          | din rail           | remote ceiling                  |
| geometry                          | 90mm x 58mm x 17mm | 120mm x 41mm x 21mm             |
| ambient temperature               | -20°C bis +60°C    | -20°C bis +60°C                 |
| protection class                  | IP20               | IP20                            |

geometry remote ceiling

connection plan din rail

connection plan remote ceiling

typical application: Dali commands from any control are transmitted in all DALI-lines, on the output of a DALI Repeater with integrated PS no DALI PS is needed