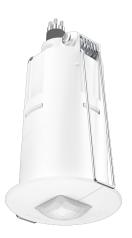

#### **Function description**

Small sensor. Great performance. The IR Quattro MICRO meets the wish of many architects and planners for a sensor that's as inconspicuous as possible. It impresses with its compact size after installation, low overall height and a micro precision lens (15 x 15 mm). At the same time, the small 360° infrared presence puts on a great performance, covering 36 m<sup>2</sup>. IP65 certification also makes it suitable for rooms exposed to moisture. DALI-2 Input Device enables sensors to communicate collected sensor data to higher-level lighting management systems (e.g. LiveLink).

## **Technical specifications**

| Туре                                          | Presence detector            |
|-----------------------------------------------|------------------------------|
| Dimensions (Ø x H)                            | 43 x 75 mm                   |
| Mains power supply                            | 12 – 22,5 V                  |
| Power supply, detail                          | DALI bus                     |
| Number of Dali users                          | 2                            |
| Sensor Technology                             | passive infrared             |
| Application, place                            | Indoors                      |
| Installation site                             | ceiling                      |
| Installation                                  | In-ceiling installation      |
| Mounting height                               | 2,00 – 5,00 m                |
| Reach, radial                                 | 4 x 4 m (16 m <sup>2</sup> ) |
| Reach, tangential                             | 6 x 6 m (36 m²)              |
| Reach, presence                               | 4 x 4 m (16 m²)              |
| Detection angle                               | 360 °                        |
| Angle of aperture                             | 90 °                         |
| Switching zones                               | 168 switching zones          |
| Optimum mounting height                       | 2,8 m                        |
| Mechanical scalability                        | No                           |
| Sneak-by guard                                | Yes                          |
| Capability of masking out individual segments | No                           |