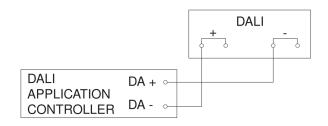

|
| Colour, RAL                | 9003                                                                                                   |
| Manufacturer's Warranty    | 5 years                                                                                                |
| Version                    | DALI-2 Input Device                                                                                    |
| PU1, EAN                   | 4007841053871                                                                                          |

IR Quattro MICRO

DALI-2 Input Device EAN 4007841 053871 Article number 053871



# **Detection Zone**



Dimension Drawing



Mögliche Montagehöhe: 2,00 m - 5,00 m Orange: Präsenz Schwarz: tangential

## Circuit diagram