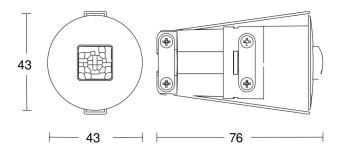

## **Technical specifications**

| Туре                                          | Presence detector            |
|-----------------------------------------------|------------------------------|
| Dimensions (Ø x H)                            | 43 x 75 mm                   |
| Mains power supply                            | 12 – 22,5 V                  |
| Power supply, detail                          | DALI bus                     |
| Number of Dali users                          | 2                            |
| Sensor Technology                             | passive infrared             |
| Application, place                            | Indoors                      |
| Installation site                             | ceiling                      |
| Installation                                  | In-ceiling installation      |
| Mounting height                               | 2,00 – 5,00 m                |
| Reach, radial                                 | 4 x 4 m (16 m <sup>2</sup> ) |
| Reach, tangential                             | 6 x 6 m (36 m²)              |
| Reach, presence                               | 4 x 4 m (16 m²)              |
| Detection angle                               | 360 °                        |
| Angle of aperture                             | 90 °                         |
| Switching zones                               | 168 switching zones          |
| Optimum mounting height                       | 2,8 m                        |
| Mechanical scalability                        | No                           |
| Sneak-by guard                                | Yes                          |
| Capability of masking out individual segments | No                           |