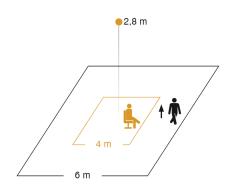

## **Technical specifications**

| Туре                                          | Presence detector            |
|-----------------------------------------------|------------------------------|
| Dimensions (Ø x H)                            | 43 x 75 mm                   |
| Mains power supply                            | 12 – 22,5 V                  |
| Power supply, detail                          | DALI bus                     |
| Number of Dali users                          | 2                            |
| Sensor Technology                             | passive infrared             |
| Application, place                            | Indoors                      |
| Installation site                             | ceiling                      |
| Installation                                  | In-ceiling installation      |
| Mounting height                               | 2,00 – 5,00 m                |
| Reach, radial                                 | 4 x 4 m (16 m <sup>2</sup> ) |
| Reach, tangential                             | 6 x 6 m (36 m²)              |
| Reach, presence                               | 4 x 4 m (16 m²)              |
| Detection angle                               | 360 °                        |
| Angle of aperture                             | 90 °                         |
| Switching zones                               | 168 switching zones          |
| Optimum mounting height                       | 2,8 m                        |
| Mechanical scalability                        | No                           |
| Sneak-by guard                                | Yes                          |
| Capability of masking out individual segments | No                           |

# **Detection Zone**

Dimension Drawing

Mögliche Montagehöhe: 2,00 m - 5,00 m Orange: Präsenz Schwarz: tangential