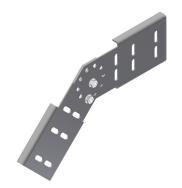

Additional information: Patented vertical hinge with same stability as a welded hinge. The combination of 9 and 10 holes gives adjustment possibilities in steps of 4°