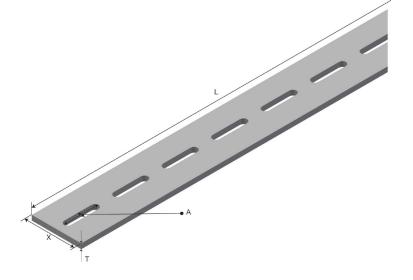

## Characteristics

| Name                      | Value |
|---------------------------|-------|
| Weight (kg)               | 5.5   |
| CC (mm)                   | 50    |
| A Hole Size (mm)          | 7x35  |
| T Material Thickness (mm) | 5     |
| L Length (mm)             | 3000  |
| X (mm)                    | 50    |
|                           |       |