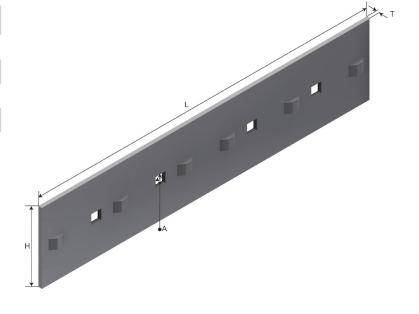

## Characteristics

| Name                      | Value |
|---------------------------|-------|
| Weight (kg)               | 0.2   |
| A Hole Size (mm)          | 7x7   |
| T Material Thickness (mm) | 2.5   |
| L Length (mm)             | 230   |
| H Height (mm)             | 49    |