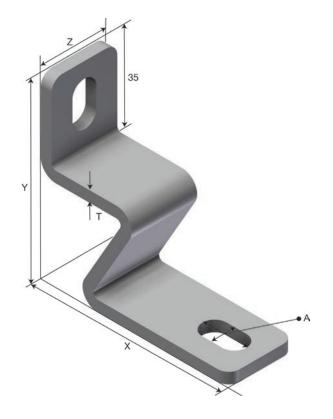

## **Characteristics**

| Name            | Value |
|-----------------|-------|
| Weight (kg)     | 0.2   |
| W1 Width 1 (mm) | 75    |