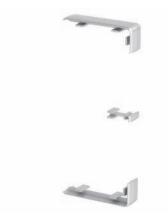

## Trunking connector and joint cover

Joint cover for the bases of the Rapid 45 device installation trunking to hide cut edges and provide a perfect connection of the trunking segments. The joint covers are attached. Suitable for duct width 130mm.