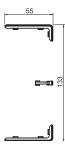

## Trunking connector and joint cover

Joint cover for the bases of the Rapid 45 device installation trunking to hide cut edges and provide a perfect connection of the trunking segments. The joint covers are attached. Suitable for duct width 130mm.