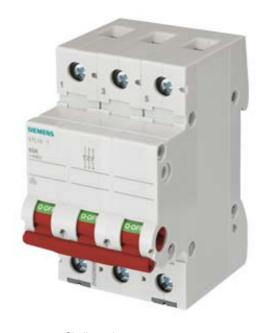

# **SIEMENS**

Product data sheet 5TL1391-1

ISOLATOR 100A TRIPLE POLE, RED HANDLE

Similar to image

| Technical data:                                            |    |                     |
|------------------------------------------------------------|----|---------------------|
| Mounting depth                                             | mm | 70                  |
| Operating voltage / rated value                            | V  | 440                 |
| Operating current / rated value                            | Α  | 100                 |
| Type of voltage                                            |    | AC                  |
| Number of poles                                            |    | 3                   |
| Breaking capacity current / rated value                    | kA | 0.3                 |
| Resistance against short-circuit current                   | kA | 10                  |
| Design of the switching function                           |    | Switch disconnector |
| Number of width units                                      |    | 3                   |
| Number of NC contacts                                      |    | 0                   |
| Number of NO contacts                                      |    | 3                   |
| Number of change-over switches                             |    | 0                   |
| Product component / Signal lamp                            |    | No                  |
| Product function / positive opening (acc. to DIN VDE 0113) |    | No                  |