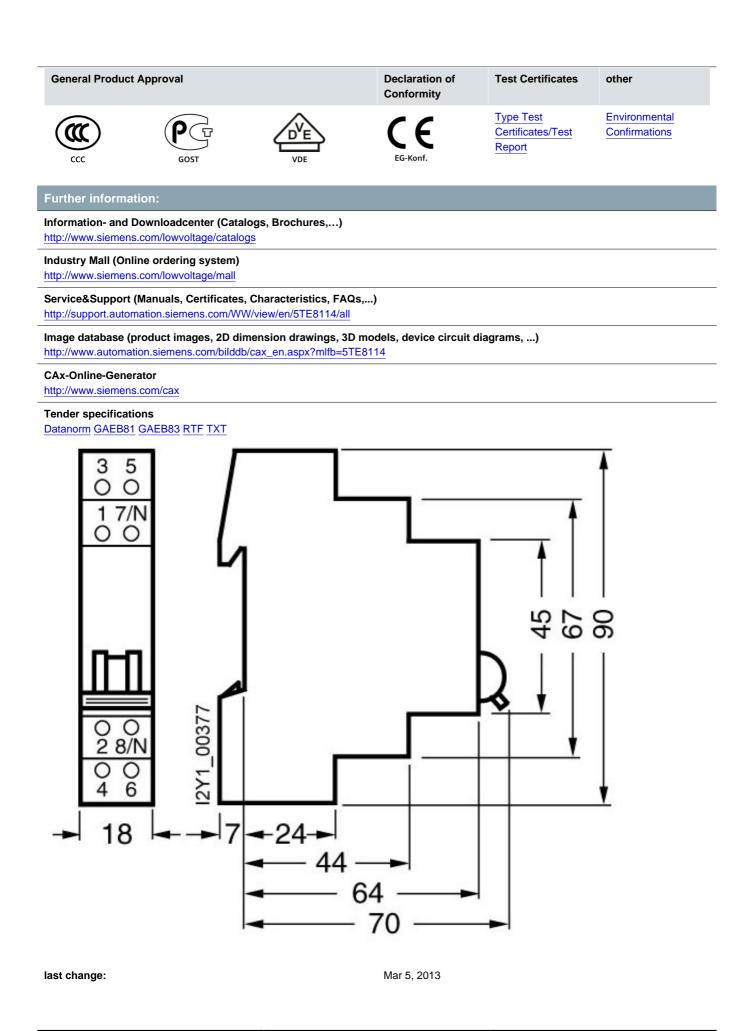

|    | 1          |
| Breaking capacity current / rated value                    | kA | 0.06       |
| Resistance against short-circuit current                   | kA | 10         |
| Design of the switching function                           |    | Off switch |
| Number of pitch units for width                            |    | 1          |
| Number of NC contacts                                      |    | 0          |
| Number of NO contacts                                      |    | 3          |
| Number of change-over switches                             |    | 0          |
| Product component / Signal lamp                            |    | No         |
| Product function / positive opening (acc. to DIN VDE 0113) |    | No         |

Certificates/approvals: