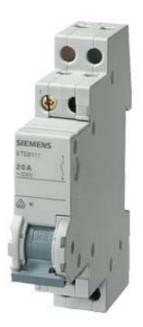

## **Product data sheet**

5TE8114

SWITCH, D=70MM 20A 3NC+N

Similar to image

| Technical data:                                            |    |            |
|------------------------------------------------------------|----|------------|
| Mounting depth                                             | mm | 70         |
| Operating voltage / rated value                            | V  | 400        |
| Operating current / rated value                            | А  | 20         |
| type of voltage                                            |    | AC         |
| Number of poles                                            |    | 1          |
| Breaking capacity current / rated value                    | kA | 0.06       |
| Resistance against short-circuit current                   | kA | 10         |
| Design of the switching function                           |    | Off switch |
| Number of pitch units for width                            |    | 1          |
| Number of NC contacts                                      |    | 0          |
| Number of NO contacts                                      |    | 3          |
| Number of change-over switches                             |    | 0          |
| Product component / Signal lamp                            |    | No         |
| Product function / positive opening (acc. to DIN VDE 0113) |    | No         |