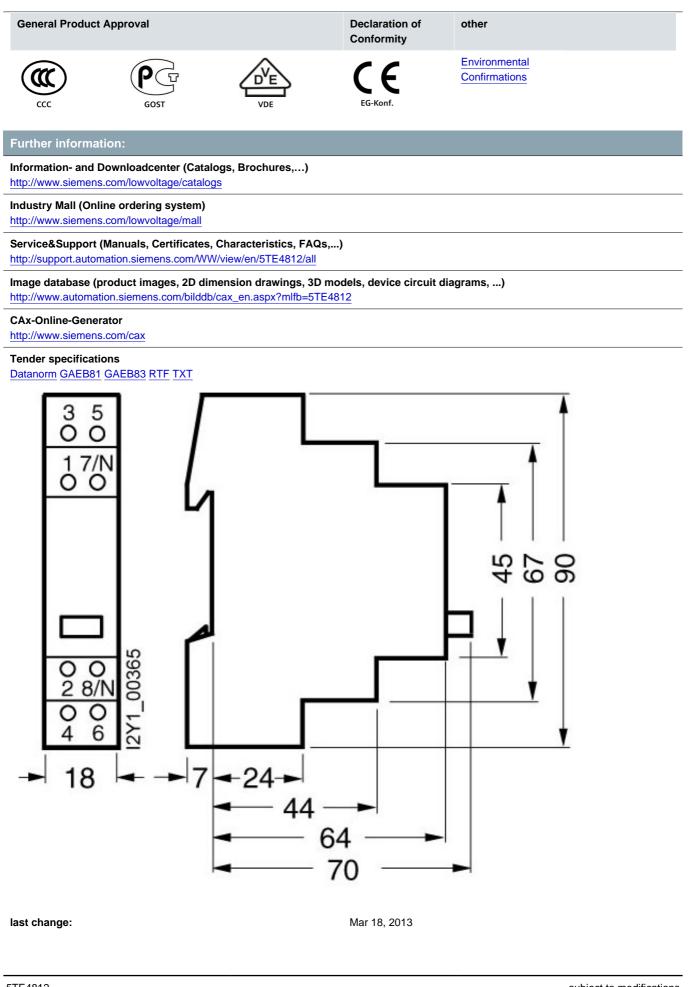

es           |    | 0              |
| Mounting depth                           | mm | 70             |
| Number of NO contacts                    |    | 0              |
| Number of pitch units for width          |    | 1              |
| Current / rated value                    | А  | 20             |
| Color / of the button                    |    | grey           |
| Product component / Signal lamp          |    | No             |
| Operating voltage / rated value          | V  | 400            |
| Protection class IP                      |    | IP20           |
| Holder design / for fluorescent material |    | not applicable |
| Color / of the lens                      |    | not applicable |
|                                          |    |                |

Certificates/approvals: