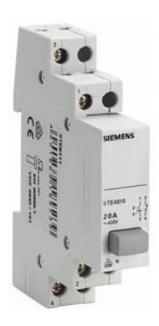

## **Product data sheet**

5TE4812

PUSHBUTTON, D=70MM 3NC+N 20A, 1BUTTON GREY

Similar to image

| Technical data:                          |    |                |
|------------------------------------------|----|----------------|
| Nature of fluorescent material           |    | not applicable |
| Number of NC contacts                    |    | 3              |
| type of voltage                          |    | AC             |
| Number of change-over switches           |    | 0              |
| Mounting depth                           | mm | 70             |
| Number of NO contacts                    |    | 0              |
| Number of pitch units for width          |    | 1              |
| Current / rated value                    | А  | 20             |
| Color / of the button                    |    | grey           |
| Product component / Signal lamp          |    | No             |
| Operating voltage / rated value          | V  | 400            |
| Protection class IP                      |    | IP20           |
| Holder design / for fluorescent material |    | not applicable |
| Color / of the lens                      |    | not applicable |
|                                          |    |                |