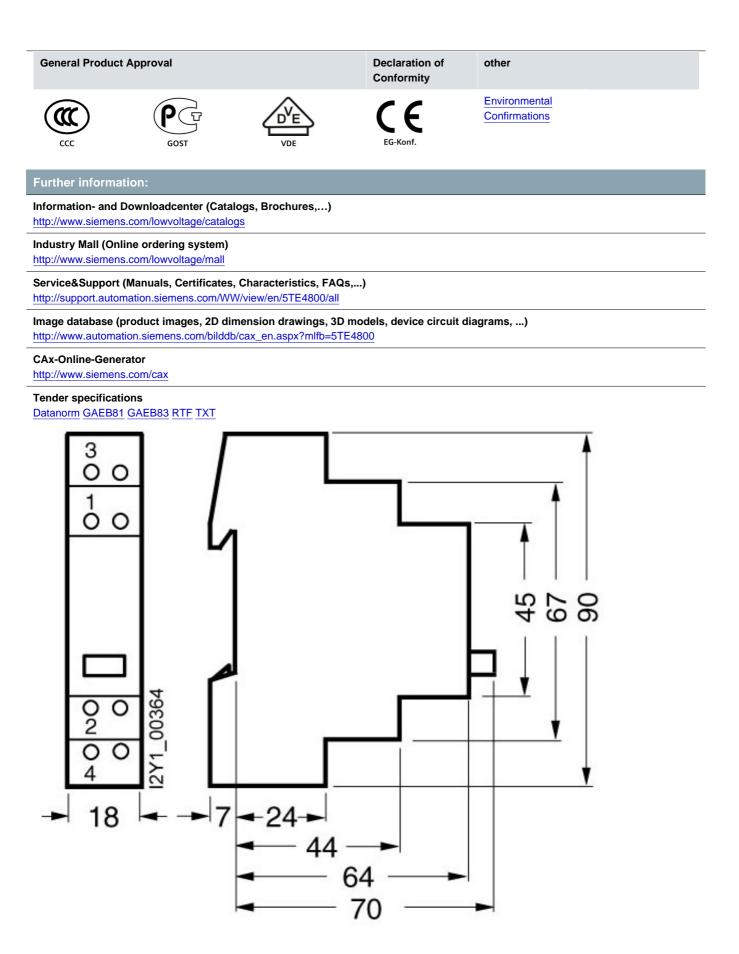

es           |    | 0              |
| Mounting depth                           | mm | 70             |
| Number of NO contacts                    |    | 1              |
| Number of pitch units for width          |    | 1              |
| Current / rated value                    | А  | 20             |
| Color / of the button                    |    | grey           |
| Product component / Signal lamp          |    | No             |
| Operating voltage / rated value          | V  | 230            |
| Protection class IP                      |    | IP20           |
| Holder design / for fluorescent material |    | not applicable |
| Color / of the lens                      |    | not applicable |
|                                          |    |                |

Certificates/approvals:



last change:

Mar 18, 2013