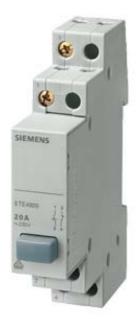

## **Product data sheet**

5TE4800

PUSHBUTTON, D=70MM 1NC/1NO 20A, 1BUTTON GREY WITHOUT REST FUNCTION

Similar to image

| Technical data:                          |    |                |
|------------------------------------------|----|----------------|
| Nature of fluorescent material           |    | not applicable |
| Number of NC contacts                    |    | 1              |
| type of voltage                          |    | AC             |
| Number of change-over switches           |    | 0              |
| Mounting depth                           | mm | 70             |
| Number of NO contacts                    |    | 1              |
| Number of pitch units for width          |    | 1              |
| Current / rated value                    | А  | 20             |
| Color / of the button                    |    | grey           |
| Product component / Signal lamp          |    | No             |
| Operating voltage / rated value          | V  | 230            |
| Protection class IP                      |    | IP20           |
| Holder design / for fluorescent material |    | not applicable |
| Color / of the lens                      |    | not applicable |
|                                          |    |                |