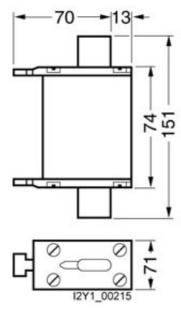

## **SIEMENS**

Product data sheet 3ND1372

LV HRC FUSE LINK A.M. W. NON-INSULATED GRIPPING LUGS SIZE 3, 630A, 660V

Similar to image

| Technical data:                                      |    |                                     |
|------------------------------------------------------|----|-------------------------------------|
| Current / for AC / rated value                       | А  | 630                                 |
| Size of the fallback-system / acc. to DIN EN 60269-1 |    | NH3                                 |
| Supply voltage                                       |    |                                     |
| • for AC / rated value                               | V  | 690                                 |
| • for DC                                             | V  | 440                                 |
| Switching capacity current                           |    |                                     |
| • in accordance with IEC 60947-2 / rated value       | kA | 120                                 |
| Design of an identification indicator                |    | Front indicators                    |
| Protection class IP                                  |    | IP20, with connected conductors     |
| Climatic class                                       |    | -20 to +50 at 95% relative humidity |
| Ambient temperature                                  |    |                                     |
| • minimum                                            | °C | -20                                 |
| • maximum                                            | °C | 50                                  |