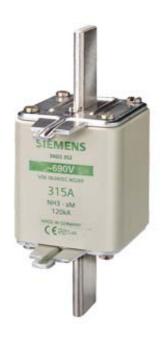

## **SIEMENS**

Product data sheet 3ND1372

LV HRC FUSE LINK A.M. W. NON-INSULATED GRIPPING LUGS SIZE 3, 630A, 660V

Similar to image

| Technical data:                                      |    |                                     |
|------------------------------------------------------|----|-------------------------------------|
| Current / for AC / rated value                       | А  | 630                                 |
| Size of the fallback-system / acc. to DIN EN 60269-1 |    | NH3                                 |
| Supply voltage                                       |    |                                     |
| • for AC / rated value                               | V  | 690                                 |
| • for DC                                             | V  | 440                                 |
| Switching capacity current                           |    |                                     |
| • in accordance with IEC 60947-2 / rated value       | kA | 120                                 |
| Design of an identification indicator                |    | Front indicators                    |
| Protection class IP                                  |    | IP20, with connected conductors     |
| Climatic class                                       |    | -20 to +50 at 95% relative humidity |
| Ambient temperature                                  |    |                                     |
| • minimum                                            | °C | -20                                 |
| • maximum                                            | °C | 50                                  |