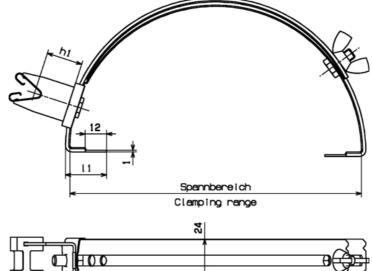

<sup>\*</sup> short holding claws (I1 = 15 mm), standard length of holding claws 23 mm

We reserve the right to modify design, technology, dimensions, weights and materials according to technical progress. Illustrations are non-binding. Pictures may differ from the modules described.