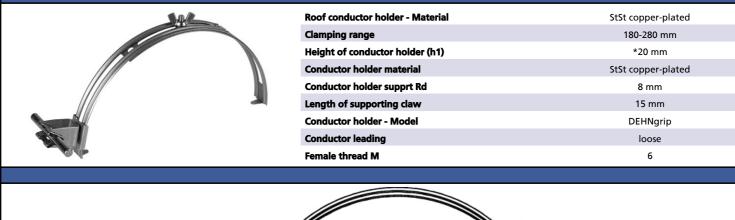

Roof Conductor Holder, adjustable to ridge and hip tiles

For fixing of air-termination conductors on the ridge, e.g. for tiled roofs

## Technical data to part no.: 206 807

Infinitely adjustable with DEHNgrip conductor holder, loose conductor leading, laterally adjustable (top centre to the bottom)